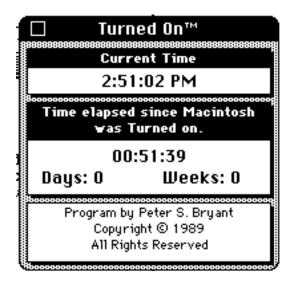

## **About Turned On DA**

Turned On<sup>TM</sup> is a DA which will show you how much time your computer has been running since it was last switched on. It gives this information in hours, minutes and seconds in a digital clock format (as can be seen in the screen dump) and also in days and weeks. The days are set up in a standard seven day format. Also it functions as another type of clock. This program is accurate to within a second, (disk accesses and the like will occasionally slow it down, but it will catch up with itself).